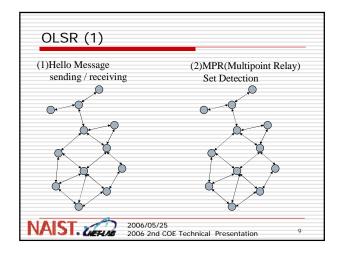

Collaboration between yokoya-lab and inetlab

Keyword
MANET (Mobile Ad-hoc Network)
Ubiquitous Environment
P2P Application
Positioning Infrastructure