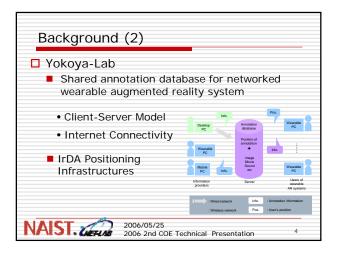

Collaboration between yokoya-lab and inetlab

Keyword
MANET (Mobile Ad-hoc Network)
Ubiquitous Environment
P2P Application
Positioning Infrastructure