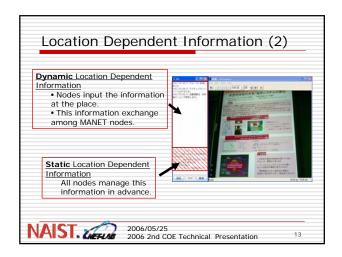

Considerations about
the application on MANET

Hideki Shimada
hideki-s@is.naist.jp
Internet Architecture and Systems Lab.
COE assistant professor



Background (1)

inet-lab
Development of application on MANET

Now: at the battle fields, for sensor networks.

Our desirable future: Daily usage of MANET, like the Internet.

Internet: Web, Mail, Instant Messenger

MANET: ???



Objectives

Location dependent information sharing system on MANET

Collaboration between yokoya-lab and inetlab

Keyword
MANET (Mobile Ad-hoc Network)
Ubiquitous Environment
P2P Application
Positioning Infrastructure