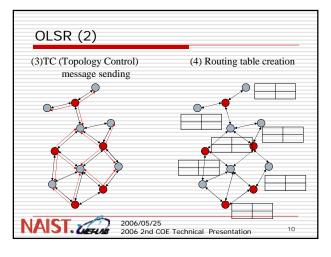

Collaboration between yokoya-lab and inetlab

Keyword
MANET (Mobile Ad-hoc Network)
Ubiquitous Environment
P2P Application
Positioning Infrastructure