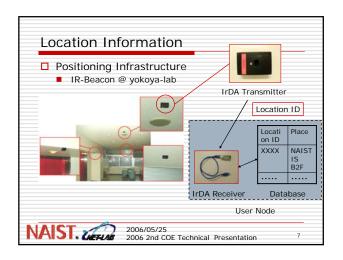

Collaboration between yokoya-lab and inetlab

Keyword
MANET (Mobile Ad-hoc Network)
Ubiquitous Environment
P2P Application
Positioning Infrastructure