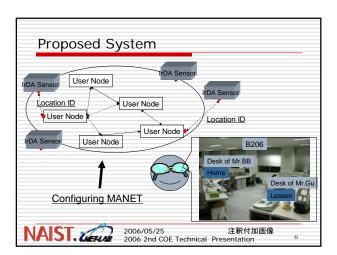

Collaboration between yokoya-lab and inetlab

Keyword
MANET (Mobile Ad-hoc Network)
Ubiquitous Environment
P2P Application
Positioning Infrastructure