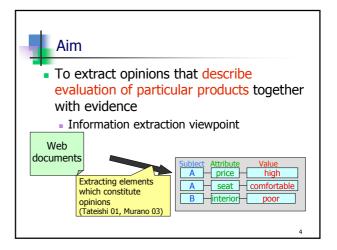

Computational linguistics lab. Nara Institute of Science and Technology

























| Statistics of opinion-tagged corpus              |            |            |           |           |  |  |  |  |
|--------------------------------------------------|------------|------------|-----------|-----------|--|--|--|--|
|                                                  | restaurant | automobile | cellphone | videogame |  |  |  |  |
| # of articles                                    | 1,445      | 564        | 494       | 361       |  |  |  |  |
| # of sentences                                   | 25,500     | 14,593     | 12,326    | 6,823     |  |  |  |  |
| # of<br>A-V pairs                                | 4,504      | 1,017      | 1,144     | 551       |  |  |  |  |
| # of A-A relations                               | 2,054      | 280        | 304       |