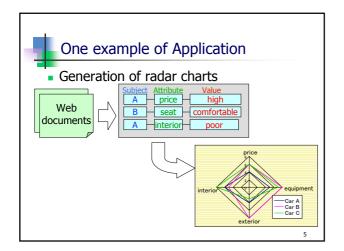

Computational linguistics lab. Nara Institute of Science and Technology

























| Statistics of opinion-tagged corpus              |            |            |           |           |  |  |  |  |
|--------------------------------------------------|------------|------------|-----------|-----------|--|--|--|--|
|                                                  | restaurant | automobile | cellphone | videogame |  |  |  |  |
| # of articles                                    | 1,445      | 564        | 494       | 361       |  |  |  |  |
| # of sentences                                   | 25,500     | 14,593     | 12,326    | 6,823     |  |  |  |  |
| # of<br>A-V pairs                                | 4,504      | 1,017      | 1,144     | 551       |  |  |  |  |
| # of A-A relations                               | 2,054      | 280        | 304       | 2