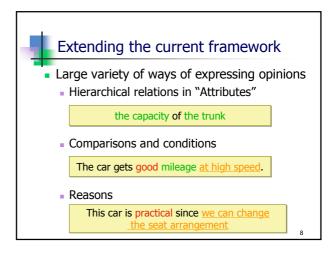

Computational linguistics lab. Nara Institute of Science and Technology

























| Statistics of opinion-tagged corpus              |            |            |           |           |  |  |  |  |
|--------------------------------------------------|------------|------------|-----------|-----------|--|--|--|--|
|                                                  | restaurant | automobile | cellphone | videogame |  |  |  |  |
| # of articles                                    | 1,445      | 564        | 494       | 361       |  |  |  |  |
| # of sentences                                   | 25,500     | 14,593     | 12,326    | 6,823     |  |  |  |  |
| # of<br>A-V pairs                                | 4,504      | 1,017      | 1,144     | 551       |  |  |  |  |
| # of A-A relations                               | 2,054      | 280        | 304       | 221