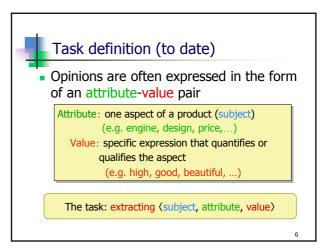

Computational linguistics lab. Nara Institute of Science and Technology

























| Statistics of opinion-tagged corpus              |            |            |           |           |  |  |  |  |
|--------------------------------------------------|------------|------------|-----------|-----------|--|--|--|--|
|                                                  | restaurant | automobile | cellphone | videogame |  |  |  |  |
| # of articles                                    | 1,445      | 564        | 494       | 361       |  |  |  |  |
| # of sentences                                   | 25,500     | 14,593     | 12,326    | 6,823     |  |  |  |  |
| # of<br>A-V pairs                                | 4,504      | 1,017      | 1,144     | 551       |  |  |  |  |
| # of A-A relations                               | 2,054      | 280        | 304       | 221