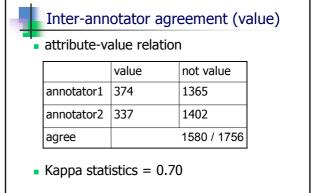

| restaurant | automobile | cellphone | videogame |  |  |  |  |
| # of articles                                    | 1,445      | 564        | 494       | 361       |  |  |  |  |
| # of sentences                                   | 25,500     | 14,593     | 12,326    | 6,823     |  |  |  |  |
| # of<br>A-V pairs                                | 4,504      | 1,017      | 1,144     | 551       |  |  |  |  |
| # of A-A relations                               | 2,054      | 280        | 304       | 221       |  |  |  |  |
| A-V: attribute-value<br>A-A: attribute-attribute |            |            |           |           |  |  |  |  |
|                                                  |            |            |           | 17        |  |  |  |  |







| Inter-annotator agreement <ul> <li>attribute-attribute relation</li> </ul> |                       |                      |        |       |    |  |  |  |
|----------------------------------------------------------------------------|-----------------------|----------------------|--------|-------|----|--|--|--|
|                                                                            | completely<br>matched | partially<br>matched | others | total |    |  |  |  |
| annotator1                                                                 | 157                   | 104                  | 132    | 393   |    |  |  |  |
| annotator2                                                                 | 157                   | 104                  | 109    | 370   |    |  |  |  |
| レバニラ 日替わりラー