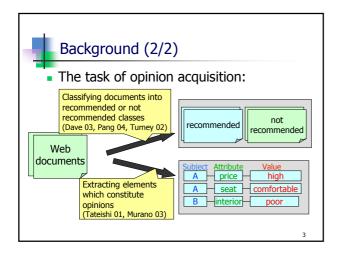

Computational linguistics lab. Nara Institute of Science and Technology

























| Statistics of opinion-tagged corpus              |            |            |           |           |  |  |  |  |
|--------------------------------------------------|------------|------------|-----------|-----------|--|--|--|--|
|                                                  | restaurant | automobile | cellphone | videogame |  |  |  |  |
| # of articles                                    | 1,445      | 564        | 494       | 361       |  |  |  |  |
| # of sentences                                   | 25,500     | 14,593     | 12,326    | 6,823     |  |  |  |  |
| # of<br>A-V pairs                                | 4,504      | 1,017      | 1,144     | 551       |  |  |  |  |
| # of A-A relations                               | 2,054      | 280        | 304