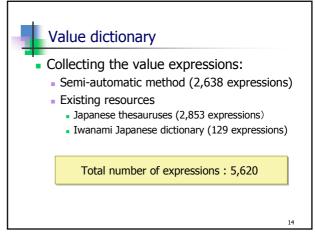

Computational linguistics lab. Nara Institute of Science and Technology

| Statistics of opinion-tagged corpus              |            |            |           |           |  |  |  |  |
|--------------------------------------------------|------------|------------|-----------|-----------|--|--|--|--|
|                                                  | restaurant | automobile | cellphone | videogame |  |  |  |  |
| # of articles                                    | 1,445      | 564        | 494       | 361       |  |  |  |  |
| # of sentences                                   | 25,500     | 14,593     | 12,326    | 6,823     |  |  |  |  |
| # of<br>A-V pairs                                | 4,504      | 1,017      | 1,144     | 551       |  |  |  |  |
| # of A-A relations                               | 2,054      | 280        | 304       | 221       |  |  |  |  |
| A-V: attribute-value<br>A-A: attribute-attribute |            |            |           |           |  |  |  |  |
|                                                  |            |            |           | 17        |  |  |  |  |