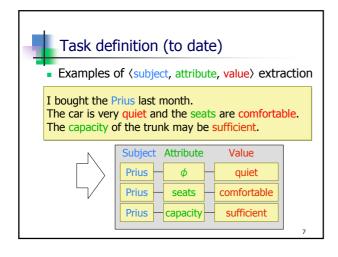

Computational linguistics lab. Nara Institute of Science and Technology

























| Statistics of opinion-tagged corpus              |            |            |           |           |  |  |  |  |
|--------------------------------------------------|------------|------------|-----------|-----------|--|--|--|--|
|                                                  | restaurant | automobile | cellphone | videogame |  |  |  |  |
| # of articles                                    | 1,445      | 564        | 494       | 361       |  |  |  |  |
| # of sentences                                   | 25,500     | 14,593     | 12,326    | 6,823     |  |  |  |  |
| # of<br>A-V pairs                                | 4,504      | 1,017      | 1,144     | 551       |  |  |  |  |
| # of A-A relations                               | 2,054      | 280        | 304       | 221